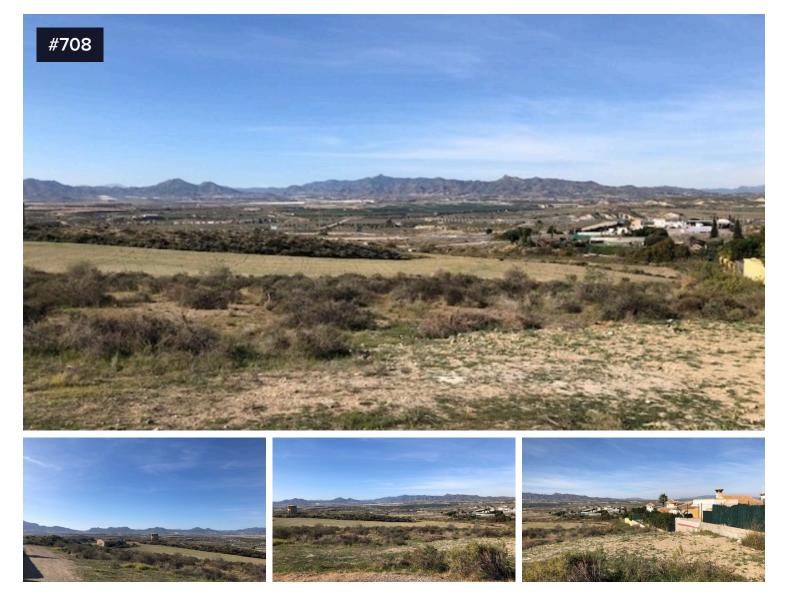

## Mazarrón Country Club, Mazarrón, Murcia

This is a beautiful building plot of 4000m2. It is located in a corner of the urbanization with beautiful views of the countryside and the mountains. The building regulations allows you to split this land into plots of a minumin of 500m2,(i:e 8 individual plots) and build up to 100 m2 on each plot. Plans are available for different designs and ideas to what can be buuilt on this plot. Water and electric are next to the plot to be connected.