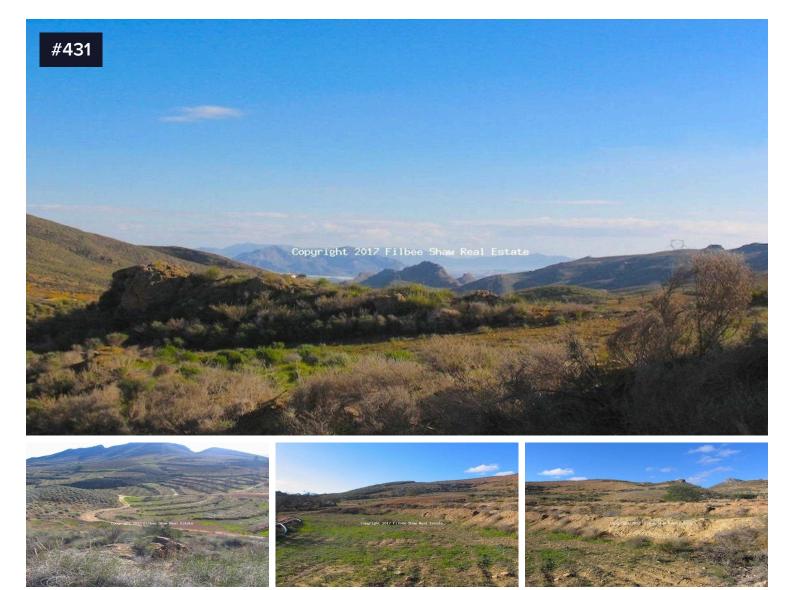

## €95,000

• Lorca, Lorca, Murcia

Two plots of land being sold together. One plot measuring 57.816m<sup>2</sup> and the other 17.624m<sup>2</sup>. Both plots close together. The larger of the plots has been terraced and houses bee hives and both have amazing views. Dirt track as access from the main road and no mains water or electric connected. Ideal for agriculture use or a caravan.