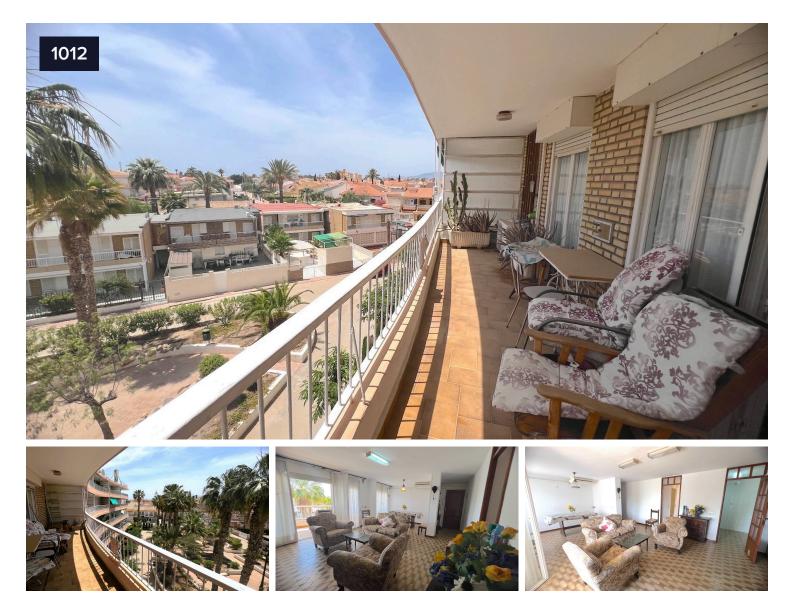

## **REF 1012 Large Beach Apartment**

## Puerto de Mazarrón, Mazarrón, Murcia

This spacious apartment is situated on the third floor without lift access. The property is within a closed-off complex with a communal garden at its center. It features large terraces both at the front and back, along with a private 20m2 garage and a private carport. Located just a 3-minute walk from one of Mazarrón's most popular beaches, the complex offers convenient access to amenities such as supermarkets, cafes/bars, and restaurants with large terraces