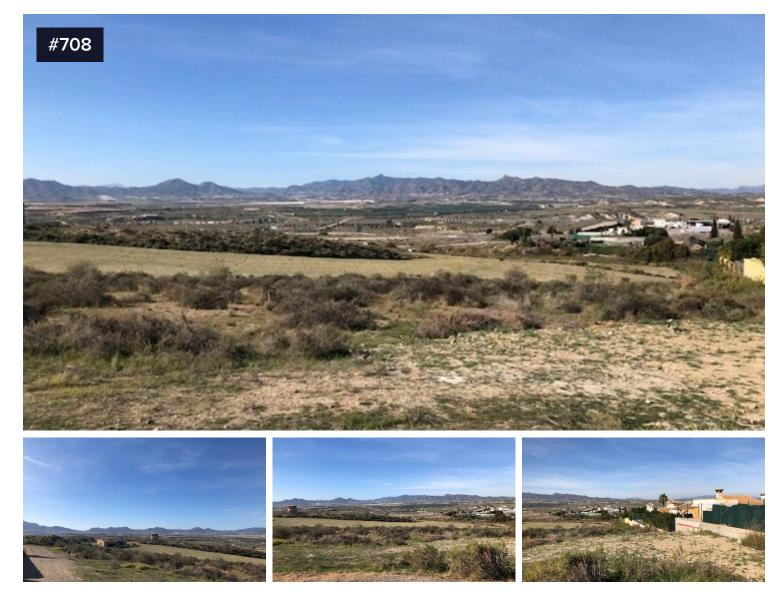

## Mazarrón Country Club, Mazarrón, Murcia

This is a beautiful building plot of 4000m2. It is located in a corner of the urbanization with beautiful views of the countryside and the mountains. The building regulations allows you to split this land into plots of a minumin of 500m2,(i:e 8 individual plots) and build up to 100 m2 on each plot. Plans are available for different designs and ideas to what can be buuilt on this plot. Water and electric are next to the plot to be connected.