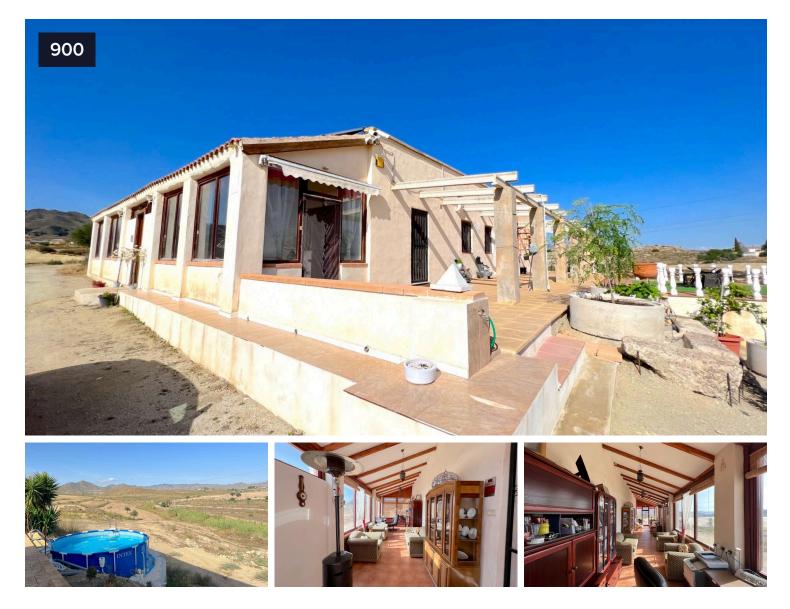

## Leiva, Mazarrón, Murcia

This lovely country property sits slightly elevated with panoramic country and distant mountain views. The house is neither on mains water or electric by choice. Water is delivered by lorry and the house runs on solar panels. There is a very short track to the house, so access is easy. The front porch runs along the house and has been glazed to create a lovely summer room as it is south facing. The kitchen, which is spacious, has a door out to a sunny terrace