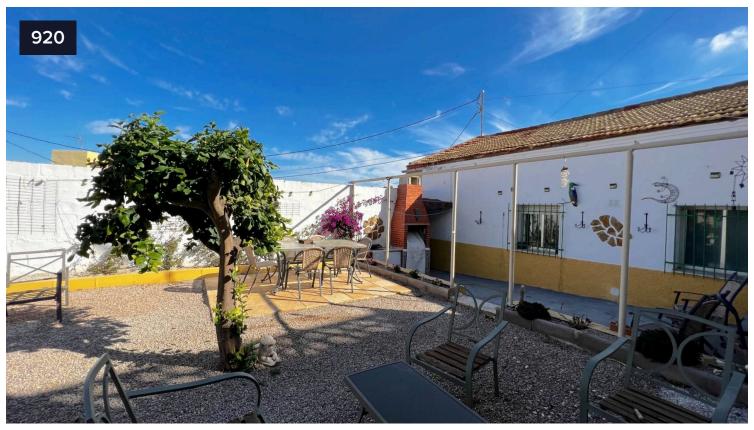

## **REF 920 Country Semi-Detached Bungalow**

€129,995

Perin, Cartagena, Murcia

REF 920 Country Semi-Detached Bungalow

This quaint country bungalow, has a south facing front terrace which runs along the front of the property and a private high walled back garden. There are two garden gates, one which leads to a public footpath and the other to a green zone where you can park your car. The garden has citrus mature trees and small plants, it also houses a garden shed and a brick built BBQ. The back door of the house takes you into the modernised kitchen with a new floor and units,