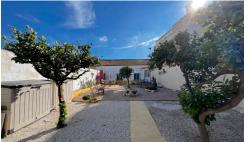

## **REF 920 Country Semi-Detached Bungalow**

€129,995

Perin, Cartagena, Murcia

REF 920 Country Semi-Detached Bungalow

This quaint country bungalow, has a south facing front terrace which runs along the front of the property and a private high walled back garden. There are two garden gates, one which leads to a public footpath and the other to a green zone where you can park your car. The garden has citrus mature trees and small plants, it also houses a garden shed and a brick built BBQ. The back door of the house takes you into the modernised kitchen with a new floor and units,