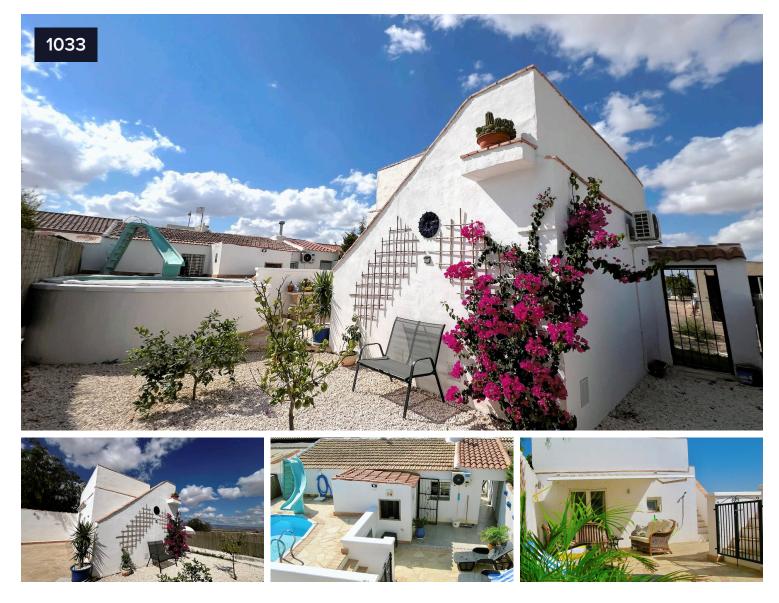

## REF 1033 Charming Mid-Terraced Countryside €185,000 Home

Pareton, Totana, Murcia

Located just 1 km from the village's amenities, this delightful mid-terraced house offers a peaceful rural retreat while remaining conveniently close to local shops and services. The property features a large plot of land in front of the house, perfect for parking, gardening, or keeping animals.