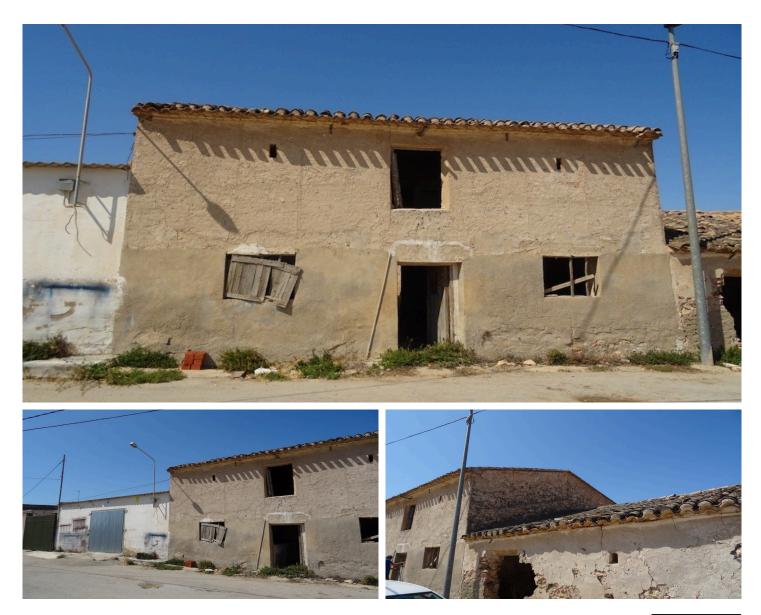

## **REF 618 Large Country House to Reform** #618

Large Country House to reform. A unique opportunity to purchase a ruin of an old farmhouse, with all paperwork in place. With the right imagination you could turn this ruin into a beautiful character property with ample space to install a pool. The footprint of the current ruin is made up of lots of different areas that used to house livestock. There is a lot of scope to make this into a great home. The property also comes with a small plot of land across the road which could be used for parking. It is on the edge of the village of La Pinilla which has bars, restaurants, a bank and a post office. The property has views out over to open countryside towards the mountains. This area is surrounded by lovely countryside and mountain views and the almond blossoms at the beginning of the year is beautiful. It is just 5 minutes drive to Las Palas and a further 5 minutes to the main town of Fuente Alamo. The beaches of Mazarron can be reached in half an hour.