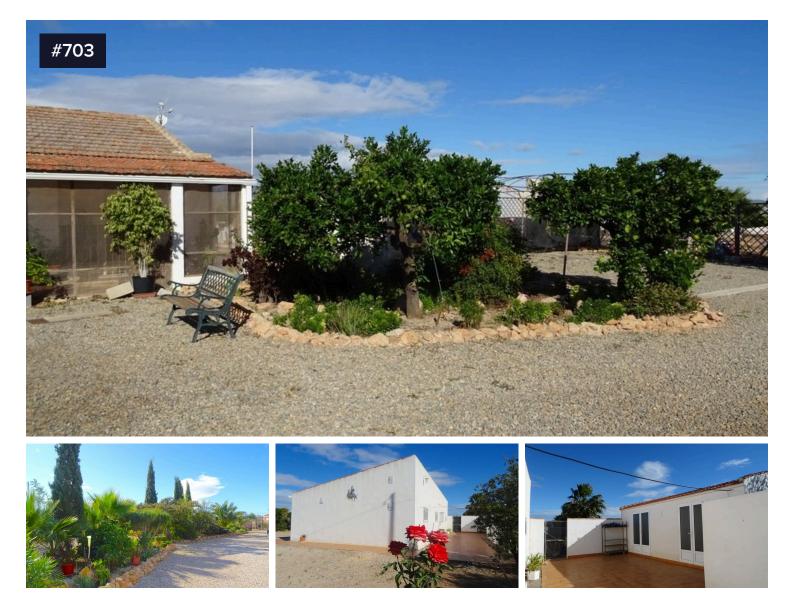

## Campillo de Arriba, Fuente Alamo, Murcia

This is a very special finca located near Corvera International airport and 5 km from the town of Fuente Álamo set in a beautiful setting surrounded by almond trees. This finca has a main building, as the residential house, an out building which houses 4 double bedrooms each with an ensuite , wardrobe and front door, another outbuilding of 80m2, currently used as storage and an unfinished structure , designed to be a detached 3 bedroomed villa.