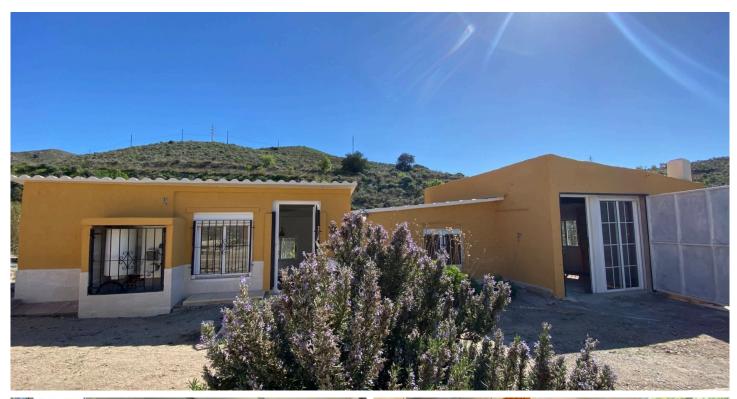

## REF 859 A Project of 2 Detached Houses in a Country Paradise 859

**€135,000** €155,000

If you are looking for a project in paradise this is the property for you. Surrounded by pure nature these dwellings offer various ideas to create what you are looking for in a property. All buildings have there roof intact and are all structurally sound. There is mains electricity and the water is delivered into a well which also collects rain water. The garden has many variety of mature and young trees, including Olive, Fig and citrus. There is a well used dirt track from the main road to the property with boarders of lavender, rosemary and thyme. Although very private there are neighbours near by. Within a 15min drive you find yourself at the local beaches, shops, bars and restaurants. Contact us now for more information.