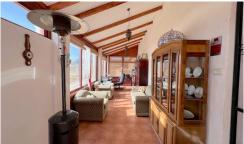

## **Ref 900 Country House with lovely views**

€180,000

Leiva, Mazarrón, Murcia

This lovely country property sits slightly elevated with panoramic country and distant mountain views. The house is neither on mains water or electric by choice. Water is delivered by lorry and the house runs on solar panels. There is a very short track to the house, so access is easy. The front porch runs along the house and has been glazed to create a lovely summer room as it is south facing. The kitchen, which is spacious, has a door out to a sunny terrace