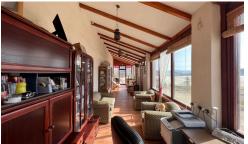

## **Ref 900 Country House with lovely views**

€180,000

Leiva, Mazarrón, Murcia

This lovely country property sits slightly elevated with panoramic country and distant mountain views. The house is neither on mains water or electric by choice. Water is delivered by lorry and the house runs on solar panels. There is a very short track to the house, so access is easy. The front porch runs along the house and has been glazed to create a lovely summer room as it is south facing. The kitchen, which is spacious, has a door out to a sunny terrace