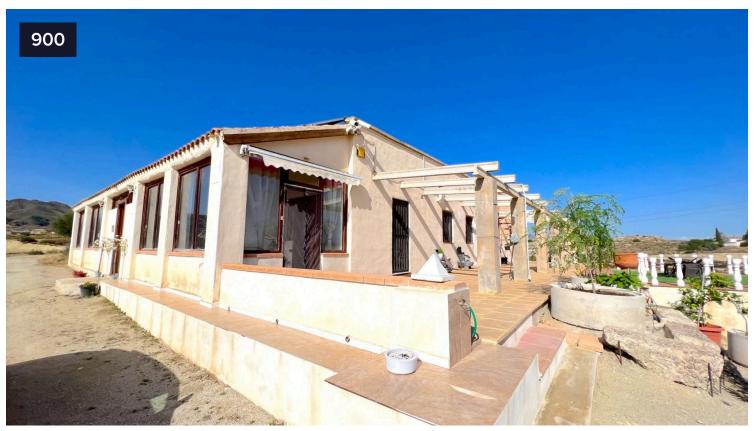

## **Ref 900 Country House with lovely views**

€180,000

Leiva, Mazarrón, Murcia

This lovely country property sits slightly elevated with panoramic country and distant mountain views. The house is neither on mains water or electric by choice. Water is delivered by lorry and the house runs on solar panels. There is a very short track to the house, so access is easy. The front porch runs along the house and has been glazed to create a lovely summer room as it is south facing. The kitchen, which is spacious, has a door out to a sunny terrace