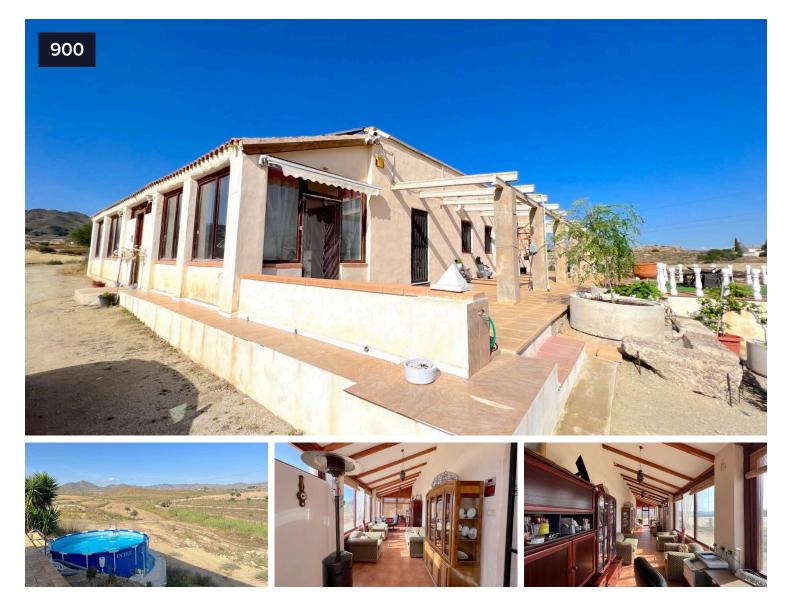

## **Ref 900 Country House with lovely views**

## • Leiva, Mazarrón, Murcia

This lovely country property sits slightly elevated with panoramic country and distant mountain views. The house is neither on mains water or electric by choice. Water is delivered by lorry and the house runs on solar panels. There is a very short track to the house, so access is easy. The front porch runs along the house and has been glazed to create a lovely summer room as it is south facing. The kitchen, which is spacious, has a door out to a sunny terrace