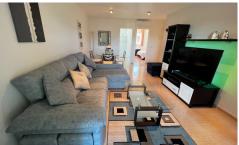

## **REF 918 Penthouse Apartment with Roof Terrace** €68,500

La Atalaya, Mazarrón, Murcia

This Penthouse Apartment is in very good condition locate in a quiet village in the country side. This apartment has 2 double bedrooms, one with built-in wardrobe the other with a standing wardrobe, a fully equipped independent kitchen, a family bathroom with bathtub and a spacious living room with hot and cold A/C. From the living room there is access to a glazed terrace with views of the community pool, countryside and the distant mountains. The property has an outdoor parking space, communal pool and a private solarium of 18m2, which is accessed by a staircase