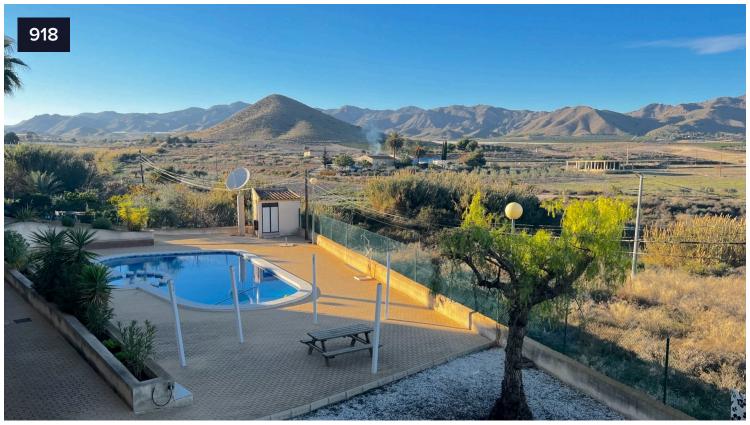

## **REF 918 Penthouse Apartment with Roof Terrace** €68,500

La Atalaya, Mazarrón, Murcia

This Penthouse Apartment is in very good condition locate in a quiet village in the country side. This apartment has 2 double bedrooms, one with built-in wardrobe the other with a standing wardrobe, a fully equipped independent kitchen, a family bathroom with bathtub and a spacious living room with hot and cold A/C. From the living room there is access to a glazed terrace with views of the community pool, countryside and the distant mountains. The property has an outdoor parking space, communal pool and a private solarium of 18m2, which is accessed by a staircase