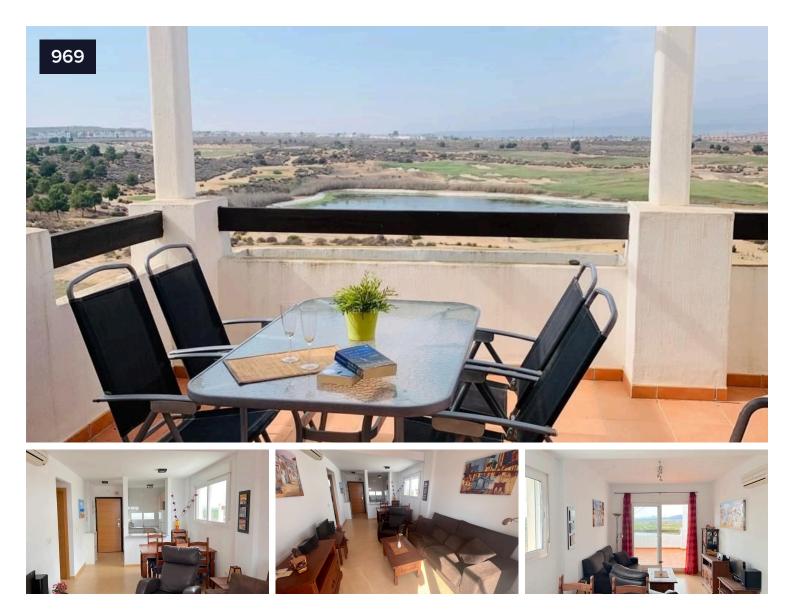

## **REF 969 Corner Penthouse Apartment**

Condado de Alhama, Alhama de Murcia, Murcia

This stunning 2 bed 1 bath apartment with an extended terrace next to the Jack Nicklaus design golf course on the popular Condado de Alhama resort Murcia. A gated community wit 24hr security and walking distance to the restaurants, bars, supermarket and sports facilities. The property features a lift access, communal swimming pool, a private parking space and only 20 mins drive to the popular beaches of Bolnuevo. Sold fully furnished. Now available